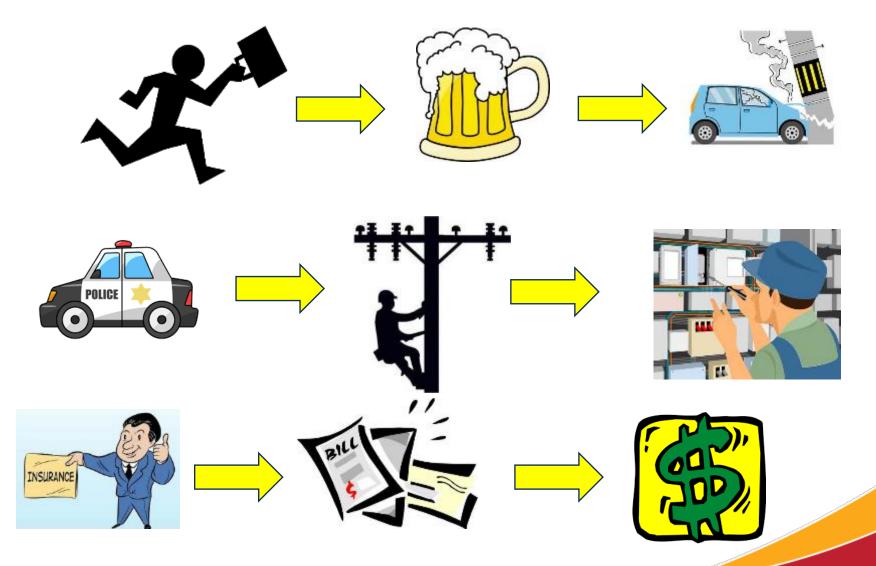

### How Does This Impact Me?

- Financial Impact
- Vendor Evaluations
- Project Overruns
- Regulatory Concerns