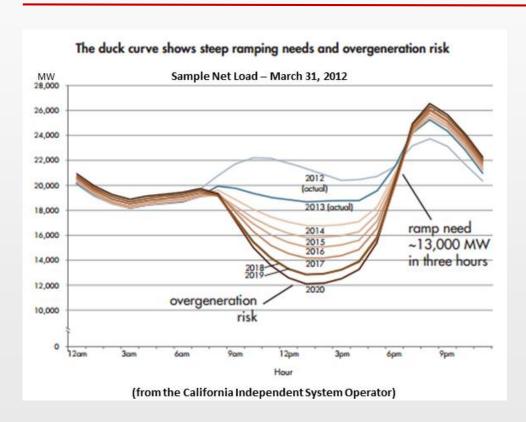

## **INCENTIVIZING OFF-PEAK CHARGING**

- Dynamic pricing=more off-peak charging
- Particularly useful for utilities with high amounts of solar generation