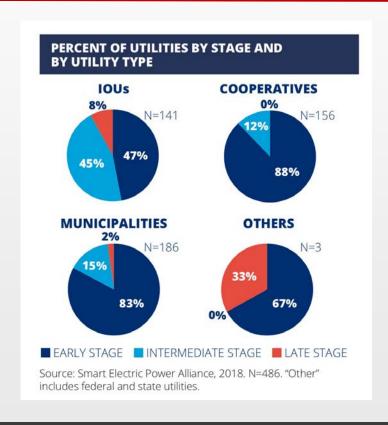

# EMBRACING ELECTRIC VEHICLES WITHOUT BREAKING THE BANK

A CASE STUDY ON DYNAMIC PRICING AND BILLING ON LEGACY SOFTWARE SYSTEMS

#### **PRESENTER**

**Shannon Laney** 

Managing Consultant

#### DATE

September 18, 2018



# ELECTRIC VEHICLES:

Ready or not, here they come!





## THE ELECTRIC VEHICLE BOOM: ARE YOU PREPARED?







## THE CHALLENGES OF PREPARING FOR ELECTRIC VEHICLES





Infrastructure



**Software Systems** 



# CASE STUDY:

Dynamic Pricing and Billing on Legacy Systems





## WHY DYNAMIC PRICING AND BILLING?





- Increasing number of EVs on the road means higher demand for electricity
  - Dynamic pricing can incentivize off-peak charging



## WHY DYNAMIC PRICING AND BILLING?



## Customers want more info!



- Want to research the best rates
- Want more detail in their monthly bills
- Want to make changes to their behavior after reviewing electric bill

Customers want more information when it comes to electric vehicle programs, too.





## Two Main Components:



**Pricing Calculation Engine** 



Billing Calculation Engine



## **DYNAMIC HOURLY PRICES**





DYNAMIC HOURLY PRICES