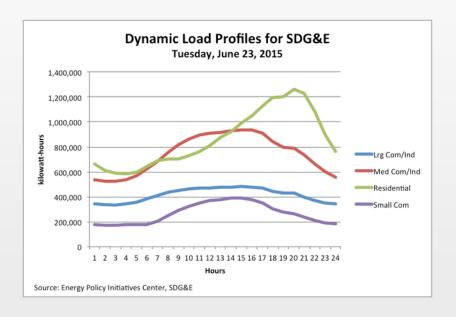

## **INCENTIVIZING OFF-PEAK CHARGING**

- Dynamic pricing=more off-peak charging
- Particularly useful for utilities with high amounts of solar generation