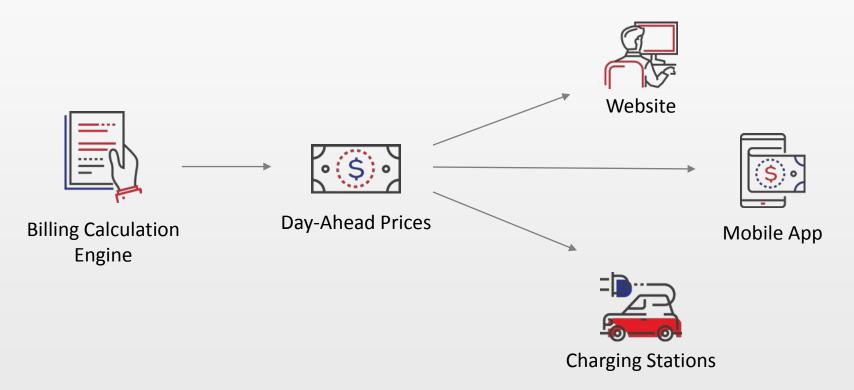

#### **GIVING CUSTOMERS MORE TOOLS**

Customers can use website and mobile app to look up charging station prices in advance.

#### HISTORICAL DATA FOR PRICE COMPARISONS

Website includes historical data on past prices, allows customers to research trends in prices.

#### THE SELF-SUFFICIENCY CUSTOMERS NOW DEMAND

Easy-to-use, convenient channels for finding information

## MONTHLY BILLING FOR HOURLY PRICING

Solution can calculate Electric Vehicle Program bill determinants based on...

...to be delivered to the CIS.