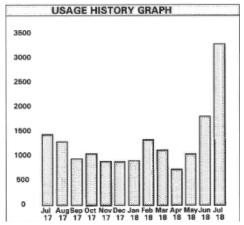

#### 00016175020380565403655736083020182

| RAINTREE ELECTRIC<br>Hice: (781) 348-2353                      | LIGHT Ac<br>64                                                                                                                                                                                                                                                                                                                                                                                                                                                                                                                                                                                                                                                                                                                                                                                                                                                                                                                                                                                                                                                                                                                                                                                                                                                                                                                                                                                                                                                                                                                                                                                                                                                                                                                                                                                                                                                                                                                                                                                                                                                                                                                 | count Number<br>7-00016175-  | 02          | Nan                     | NAN CATH       | OLIC ARCH           | OF BOSTO       | Service<br>N 66 BRO                           | Address<br>DKS DR BRAII           | NTREE                                             |
|----------------------------------------------------------------|--------------------------------------------------------------------------------------------------------------------------------------------------------------------------------------------------------------------------------------------------------------------------------------------------------------------------------------------------------------------------------------------------------------------------------------------------------------------------------------------------------------------------------------------------------------------------------------------------------------------------------------------------------------------------------------------------------------------------------------------------------------------------------------------------------------------------------------------------------------------------------------------------------------------------------------------------------------------------------------------------------------------------------------------------------------------------------------------------------------------------------------------------------------------------------------------------------------------------------------------------------------------------------------------------------------------------------------------------------------------------------------------------------------------------------------------------------------------------------------------------------------------------------------------------------------------------------------------------------------------------------------------------------------------------------------------------------------------------------------------------------------------------------------------------------------------------------------------------------------------------------------------------------------------------------------------------------------------------------------------------------------------------------------------------------------------------------------------------------------------------------|------------------------------|-------------|-------------------------|----------------|---------------------|----------------|-----------------------------------------------|-----------------------------------|---------------------------------------------------|
|                                                                | Read                                                                                                                                                                                                                                                                                                                                                                                                                                                                                                                                                                                                                                                                                                                                                                                                                                                                                                                                                                                                                                                                                                                                                                                                                                                                                                                                                                                                                                                                                                                                                                                                                                                                                                                                                                                                                                                                                                                                                                                                                                                                                                                           | Dates                        | Billing     |                         | Meter Rea      | dings               |                |                                               |                                   |                                                   |
| Meter Number                                                   | Present                                                                                                                                                                                                                                                                                                                                                                                                                                                                                                                                                                                                                                                                                                                                                                                                                                                                                                                                                                                                                                                                                                                                                                                                                                                                                                                                                                                                                                                                                                                                                                                                                                                                                                                                                                                                                                                                                                                                                                                                                                                                                                                        | Previous                     | Days        | Code                    | Present        | Previous            | Multiplier     | Usage                                         | Units                             | Solar                                             |
| LECTRIC: G013889250<br>LECTRIC: G013889250                     |                                                                                                                                                                                                                                                                                                                                                                                                                                                                                                                                                                                                                                                                                                                                                                                                                                                                                                                                                                                                                                                                                                                                                                                                                                                                                                                                                                                                                                                                                                                                                                                                                                                                                                                                                                                                                                                                                                                                                                                                                                                                                                                                | 07/01/2018<br>07/01/2018     | 31<br>31    | MR<br>MR                | 060223<br>201  | 059418              | 305<br>305     | 245525<br>613                                 | kWh.                              |                                                   |
| BILLING SUI                                                    | MMARY                                                                                                                                                                                                                                                                                                                                                                                                                                                                                                                                                                                                                                                                                                                                                                                                                                                                                                                                                                                                                                                                                                                                                                                                                                                                                                                                                                                                                                                                                                                                                                                                                                                                                                                                                                                                                                                                                                                                                                                                                                                                                                                          |                              |             | REVIO<br>AYMEN          | US BALANO      | E<br>7/2018         |                |                                               |                                   | 28,898.3<br>-3,898.3                              |
| revious Balance as of : 07/16<br>ayments & Adj as of: 08/15    |                                                                                                                                                                                                                                                                                                                                                                                                                                                                                                                                                                                                                                                                                                                                                                                                                                                                                                                                                                                                                                                                                                                                                                                                                                                                                                                                                                                                                                                                                                                                                                                                                                                                                                                                                                                                                                                                                                                                                                                                                                                                                                                                | 898.38                       | P           | AYMEN                   | IT 07/27       | //2018              |                |                                               |                                   | -25,000.0                                         |
| lalance Forward as of : 08/15<br>current Charges as of : 08/15 | /18                                                                                                                                                                                                                                                                                                                                                                                                                                                                                                                                                                                                                                                                                                                                                                                                                                                                                                                                                                                                                                                                                                                                                                                                                                                                                                                                                                                                                                                                                                                                                                                                                                                                                                                                                                                                                                                                                                                                                                                                                                                                                                                            | 898.38)<br>\$0.00<br>056.54  | В           | ALANU                   | E FORWARD      | ,                   |                | Rate                                          | Usage                             | 0.0<br>Charges                                    |
| otal Amount Due                                                | \$38.                                                                                                                                                                                                                                                                                                                                                                                                                                                                                                                                                                                                                                                                                                                                                                                                                                                                                                                                                                                                                                                                                                                                                                                                                                                                                                                                                                                                                                                                                                                                                                                                                                                                                                                                                                                                                                                                                                                                                                                                                                                                                                                          | 056.54                       | E<br>D<br>T | nergy<br>istri<br>ransm | nission Ra     |                     | ie             | 0.068910<br>0.039560<br>0.021500<br>10.050000 | 245525<br>245525<br>245525<br>613 | 25.0<br>16.919.1<br>9,712.9<br>5,278.7<br>6,160.6 |
|                                                                |                                                                                                                                                                                                                                                                                                                                                                                                                                                                                                                                                                                                                                                                                                                                                                                                                                                                                                                                                                                                                                                                                                                                                                                                                                                                                                                                                                                                                                                                                                                                                                                                                                                                                                                                                                                                                                                                                                                                                                                                                                                                                                                                |                              | Е           | V SMA                   | RT CHARGI      |                     |                |                                               |                                   | -25.0<br>-15.0                                    |
| USAGE HIST                                                     | ORY GRAPI                                                                                                                                                                                                                                                                                                                                                                                                                                                                                                                                                                                                                                                                                                                                                                                                                                                                                                                                                                                                                                                                                                                                                                                                                                                                                                                                                                                                                                                                                                                                                                                                                                                                                                                                                                                                                                                                                                                                                                                                                                                                                                                      | 1                            | c           | URREN                   | IT CHARGES     | ò                   |                |                                               |                                   | \$38,056.5                                        |
| 10000                                                          | Name of the last o |                              | П т         | OTAL                    | AMOUNT DU      | JE.                 |                |                                               |                                   | \$38,056.5                                        |
| 60000                                                          |                                                                                                                                                                                                                                                                                                                                                                                                                                                                                                                                                                                                                                                                                                                                                                                                                                                                                                                                                                                                                                                                                                                                                                                                                                                                                                                                                                                                                                                                                                                                                                                                                                                                                                                                                                                                                                                                                                                                                                                                                                                                                                                                |                              | .           |                         |                |                     |                |                                               |                                   |                                                   |
| 9000                                                           |                                                                                                                                                                                                                                                                                                                                                                                                                                                                                                                                                                                                                                                                                                                                                                                                                                                                                                                                                                                                                                                                                                                                                                                                                                                                                                                                                                                                                                                                                                                                                                                                                                                                                                                                                                                                                                                                                                                                                                                                                                                                                                                                |                              |             | U                       | SAGE HIS       | TORY CF             | ART            | 1                                             |                                   |                                                   |
| 0000                                                           |                                                                                                                                                                                                                                                                                                                                                                                                                                                                                                                                                                                                                                                                                                                                                                                                                                                                                                                                                                                                                                                                                                                                                                                                                                                                                                                                                                                                                                                                                                                                                                                                                                                                                                                                                                                                                                                                                                                                                                                                                                                                                                                                |                              | N           | onth                    | Days Electr    | ric Use Elec. U     | Jange          | 1                                             |                                   |                                                   |
| 80000                                                          |                                                                                                                                                                                                                                                                                                                                                                                                                                                                                                                                                                                                                                                                                                                                                                                                                                                                                                                                                                                                                                                                                                                                                                                                                                                                                                                                                                                                                                                                                                                                                                                                                                                                                                                                                                                                                                                                                                                                                                                                                                                                                                                                |                              | ▮⊩          |                         |                |                     | day            |                                               |                                   |                                                   |
| 10000                                                          |                                                                                                                                                                                                                                                                                                                                                                                                                                                                                                                                                                                                                                                                                                                                                                                                                                                                                                                                                                                                                                                                                                                                                                                                                                                                                                                                                                                                                                                                                                                                                                                                                                                                                                                                                                                                                                                                                                                                                                                                                                                                                                                                |                              | l llö       | 8-18<br>7-18            | 30 20          | 18925 69            | 120<br>164     |                                               |                                   |                                                   |
| 20000                                                          |                                                                                                                                                                                                                                                                                                                                                                                                                                                                                                                                                                                                                                                                                                                                                                                                                                                                                                                                                                                                                                                                                                                                                                                                                                                                                                                                                                                                                                                                                                                                                                                                                                                                                                                                                                                                                                                                                                                                                                                                                                                                                                                                |                              |             | 6-18<br>5-18            | 31 20<br>30 18 | 1605 65<br>8185 62  | 03<br>73       |                                               |                                   |                                                   |
| 0000                                                           |                                                                                                                                                                                                                                                                                                                                                                                                                                                                                                                                                                                                                                                                                                                                                                                                                                                                                                                                                                                                                                                                                                                                                                                                                                                                                                                                                                                                                                                                                                                                                                                                                                                                                                                                                                                                                                                                                                                                                                                                                                                                                                                                |                              | 1 10        | 4-18<br>3-18            | 31 21          | 6855 69             | 95<br>33       |                                               |                                   |                                                   |
| 0000                                                           |                                                                                                                                                                                                                                                                                                                                                                                                                                                                                                                                                                                                                                                                                                                                                                                                                                                                                                                                                                                                                                                                                                                                                                                                                                                                                                                                                                                                                                                                                                                                                                                                                                                                                                                                                                                                                                                                                                                                                                                                                                                                                                                                |                              | l llö       | 2-18<br>1-18            | 31 27          | 3280 88             | 115<br>130     |                                               |                                   |                                                   |
| 0000                                                           |                                                                                                                                                                                                                                                                                                                                                                                                                                                                                                                                                                                                                                                                                                                                                                                                                                                                                                                                                                                                                                                                                                                                                                                                                                                                                                                                                                                                                                                                                                                                                                                                                                                                                                                                                                                                                                                                                                                                                                                                                                                                                                                                |                              | l lli       | 2-17<br>1-17            | 30 19          | 1235 63             | 75<br>23       |                                               |                                   |                                                   |
| 0000 Aug Sep Oct Nov Dec 3                                     | Jan Feb Mar Apr<br>18 18 18 18                                                                                                                                                                                                                                                                                                                                                                                                                                                                                                                                                                                                                                                                                                                                                                                                                                                                                                                                                                                                                                                                                                                                                                                                                                                                                                                                                                                                                                                                                                                                                                                                                                                                                                                                                                                                                                                                                                                                                                                                                                                                                                 | May Jun Jul Au<br>18 18 18 1 | 1 10        | 0-17<br>9-17<br>8-17    | 30 19<br>31 21 | 71845 63<br>7465 70 | 95<br>15<br>51 |                                               |                                   |                                                   |
| REGULAR G2                                                     | -LARGE GENE                                                                                                                                                                                                                                                                                                                                                                                                                                                                                                                                                                                                                                                                                                                                                                                                                                                                                                                                                                                                                                                                                                                                                                                                                                                                                                                                                                                                                                                                                                                                                                                                                                                                                                                                                                                                                                                                                                                                                                                                                                                                                                                    | ON SWC                       | 08/15       | /2018                   | 08/3           | 30/2018             | 38             | 056.54                                        | 36,557 3                          | 6                                                 |