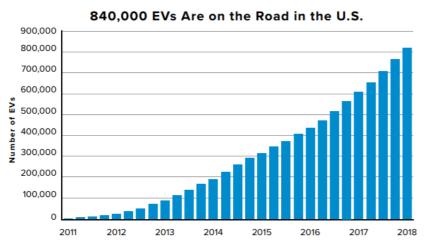

#### **ELECTRIC VEHICLES ON THE ROAD**

#### 3 KEY FACTS

- About 840,000 EVs are on the road in the United States (through April 2018).
- 2018 sales are continuing the momentum: Q1 2018 sales increased 32% compared to Q1 2017.
- March 2018 was the best sales month ever, with more than 26,000 EVs sold.

Source: InsideEVs.com and HybridCars.com