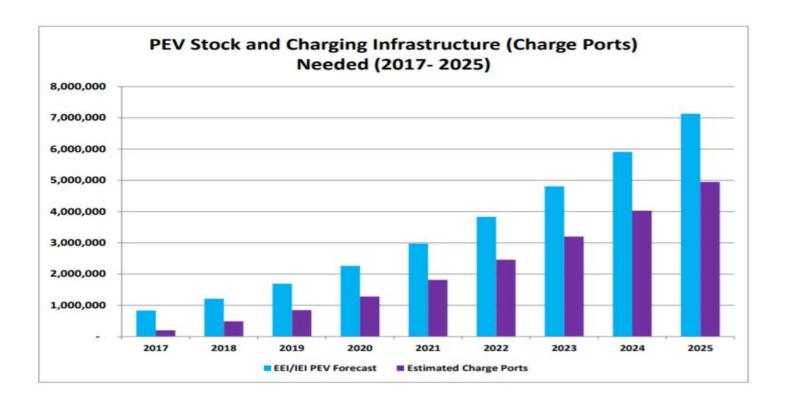

## Factors influencing EV Projections

- Lithium Ion Battery prices to fall 70% by 2030
  - LI Battery was \$1000/kWh in 2010, \$207/kWh in 2017
- Government support for EVs is growing;
   England to ban sale of ICE cars starting in 2040
- Will cause a 5% increase in global electric consumption by 2040
- Auto makes (Volvo, Land Rover) to discontinue standard
   ICE vehicles; switching to PEVs and BEVs
- Mercedes Benz to spend \$1 Billion on Alabama factory
- 7.3 Million Barrels of Oil a day will be displaced by electric vehicles (2040)