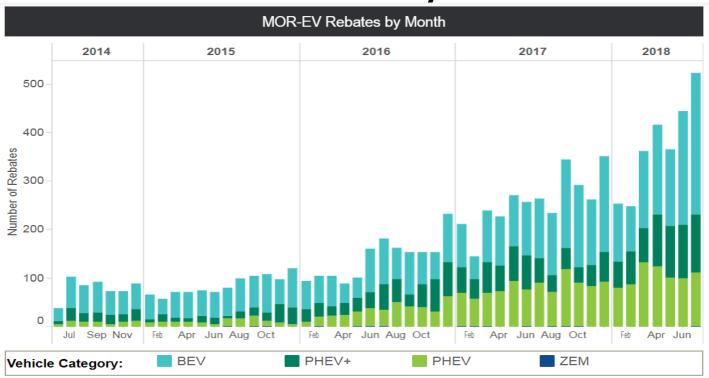

to Q1 2017.
- March 2018 was the best sales month ever, with more than 26,000 EVs sold.

Source: InsideEVs.com and HybridCars.com

## Factors influencing EV Projections

- Lithium Ion Battery prices to fall 70% by 2030
  - LI Battery was \$1000/kWh in 2010, \$207/kWh in 2017
- Government support for EVs is growing;
   England to ban sale of ICE cars starting in 2040
- Will cause a 5% increase in global electric consumption by 2040
- Auto makes (Volvo, Land Rover) to discontinue standard
   ICE vehicles; switching to PEVs and BEVs
- Mercedes Benz to spend \$1 Billion on Alabama factory
- 7.3 Million Barrels of Oil a day will be displaced by electric vehicles (2040)





# UPS to start using EV Delivery trucks in England



## Tesla Semi Truck Production in 2019



### MA Rebates by Month





MA Rebates by Zip Code



### Marketing Impact

Braintree with EV marketing vs. nearby towns without EV marketing



## Why an incentive program

- Electric vehicles are coming
  - MA goal: 300,000 EVs by 2025
- Increase electric sales
- Influence when charging occurs (off peak)



## Level 2 Charging / 240V



Chevy Bolt

3.5 – 7.5 kW load / 60 kW-hours 10 hours of charging for a Bolt

Tesla 10 – 18 kW load

Every 1000 cars
Transmission / Capacity @ \$17/kW-Month

7 Megawatts = \$119,000/month

\$1,428,000/year



### BELD/Sagewell EV Program

- Negotiated aggressive pricing with local auto dealers, including taxes and fees (\$150/month)
- At-home test drives with online scheduling
- Promotional events: ride and drive, tabling at existing in-town events, info sessions, etc.
- Rebate c