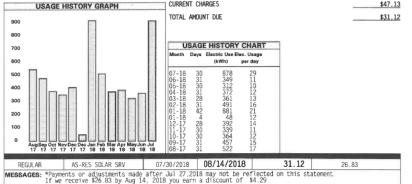

\$M\*

VANESSA KHOUY 23 BOWER RD BRAINTREE, MA 02184

| BRAINTREE ELECTRIC LIGHT Account Number 012-00000495-03       |              |                                   |             |                                  | NESSA KHO              | UY              |                      | Address<br>ER RD BRAINTREE                                |                                 |                                           |
|---------------------------------------------------------------|--------------|-----------------------------------|-------------|----------------------------------|------------------------|-----------------|----------------------|-----------------------------------------------------------|---------------------------------|-------------------------------------------|
|                                                               | Read         | Read Dates Billing Meter Readings |             |                                  |                        |                 |                      |                                                           |                                 |                                           |
| Meter Number                                                  | Present      | Previous                          | Days        | Code                             | Present                | Previous        | Multiplier           | Usage                                                     | Units                           | Solar                                     |
| ELECTRIC: G016648357                                          | 08/04/2018   | 07/04/2018                        | 31          | MR                               | 022932                 | 022478          | 1                    | 454                                                       | kWh                             |                                           |
| BILLING SUI                                                   | MMARY        |                                   |             |                                  | US BALANO<br>NT FORFEI |                 | 30/2018              |                                                           |                                 | 104.1                                     |
| revious Balance as of : 07/10<br>ayments & Adj as of: 08/08   |              | 104.16<br>\$49.12)                | P           | AYMEN                            | T 07/12                | /2018           | 30/2010              |                                                           |                                 | -51.3<br>55.0                             |
| slance Forward as of : 08/08<br>current Charges as of : 08/08 | /18          | 55.04<br>559.88                   |             | ALD-116C                         | L TOTAL TO             | ,               |                      | Rate                                                      | Usage                           | Charges                                   |
| fotal Amount Due                                              | \$           | 114.92                            | Đ<br>G<br>T | nergy<br>istri<br>enera<br>ransm | tion Rate<br>ission Ra |                 | ie                   | 0.068910<br>0.040100<br>0.021340<br>0.012210<br>-0.004330 | 454<br>454<br>454<br>454<br>454 | 5.1<br>31.2<br>18.2<br>9.6<br>5.5<br>-1.9 |
|                                                               |              |                                   |             |                                  | RT CHARGI<br>CHARGE +  | NG<br>OVERNIGHT |                      |                                                           |                                 | -5.0<br>-3.0                              |
| USAGE HIST                                                    | ORY GRAPH    | 1                                 | CI          | URREN                            | T CHARGES              |                 |                      |                                                           | -                               | \$59.8                                    |
| 700                                                           | Team (       |                                   | T           | OTAL                             | AMOUNT DU              | E               |                      |                                                           | _                               | \$114.9                                   |
| 600                                                           | ee l         |                                   | -           | 4.00                             | A OF LUC               | TORY CH         | LADT                 | 1                                                         |                                 |                                           |
| 500                                                           |              |                                   | M           |                                  | Days Electr            | ic Use Elec. U  | 75.000.000           |                                                           |                                 |                                           |
| 100                                                           |              |                                   |             | 8-18<br>7-18                     | 31<br>30               | 454<br>419      | 15<br>14             |                                                           |                                 |                                           |
| 300                                                           |              |                                   | ŏ:          | 6-18<br>5-18                     | 31<br>30               | 392<br>418      | 13<br>14             |                                                           |                                 |                                           |
| 200                                                           |              |                                   | 0:          | 4-18<br>3-18<br>2-18<br>1-18     | 31<br>28<br>31<br>31   | 575             | 21<br>21<br>18<br>16 |                                                           |                                 |                                           |
| 100                                                           |              |                                   |             | 2-17<br>1-17<br>0-17             | 30<br>31<br>30         | 306<br>345      | 10<br>11<br>10       |                                                           |                                 |                                           |
| 0 Aug Sep Oct Nov Dec .<br>17 17 17 17 17                     |              |                                   | .   ō       | 9-17<br>8-17                     | 31<br>31               | 166<br>304      | 5<br>10              |                                                           |                                 |                                           |
| REGULAR A1                                                    | -RESIDENTIAL | . SVC                             | 08/08       | /2018                            | 08/2                   | 23/2018         |                      | 114.92                                                    | 112.54                          |                                           |