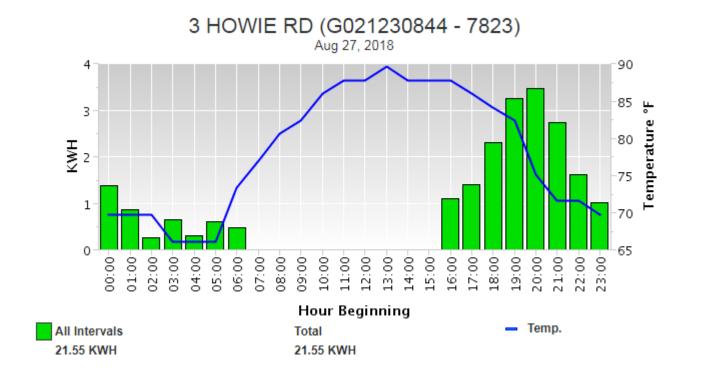

# Data Monitoring Hourly data from MDM (customer also has solar)

Printed on 50% post-consumer recycled paper

HOWIE RD BRAINTREE

\$M\*

DANNY K TAM 3 HOWIE RD BRAINTREE, MA 02170

| BRAINTREE ELECTRIC<br>Office: (781) 348-2353                                       | LIGHT Ac   | count Number<br>1-00007823-    |                       | Name<br>DANNY K TAM                                                                                                                                                              |                                 |          | Service A<br>3 HOWIE | EE                                                                     |                                        |                                                     |
|------------------------------------------------------------------------------------|------------|--------------------------------|-----------------------|----------------------------------------------------------------------------------------------------------------------------------------------------------------------------------|---------------------------------|----------|----------------------|------------------------------------------------------------------------|----------------------------------------|-----------------------------------------------------|
|                                                                                    | Read       | Dates                          | Billing               |                                                                                                                                                                                  | Meter Res                       | dings    |                      |                                                                        |                                        |                                                     |
| Meter Number                                                                       | Present    | Previous                       | Days                  | Code                                                                                                                                                                             | Present                         | Previous | Multiplier           | Usage                                                                  | Units                                  | Solar                                               |
| ELECTRIC: G017930746                                                               | 07/20/2018 | 06/20/2018                     | 30                    | MR                                                                                                                                                                               | 003778                          | 002848   | 1                    | 930                                                                    | kWh                                    |                                                     |
| ELECTRIC: G021230844                                                               | 07/20/2018 | 06/20/2018                     | 30                    | MR                                                                                                                                                                               | 003066                          | 002436   | 1                    | 630                                                                    | kWh                                    |                                                     |
| ELECTRIC: G021230844                                                               | 07/20/2018 | 06/20/2018                     | 30                    | MR                                                                                                                                                                               | 002996                          | 002314   | 1                    | 682                                                                    | idWh                                   |                                                     |
| ELECTRIC: G021230844                                                               | 07/20/2018 | 06/20/2018                     | 30                    | MR                                                                                                                                                                               | 000934                          | 000686   | 1                    | 248                                                                    | kWh                                    |                                                     |
| BILLING SUI                                                                        |            | \$16.01)                       |                       |                                                                                                                                                                                  | US BALANC<br>E F <b>ORWAR</b> D |          |                      |                                                                        |                                        | -16.0<br>-16.0                                      |
| Payments & Adj as of: 07/30                                                        | 0/18       | \$0.00                         |                       |                                                                                                                                                                                  |                                 |          |                      | Rate                                                                   | Usage                                  | Charges                                             |
| Balance Forward as of : 07/30<br>Current Charges as of : 07/30<br>Total Amount Due | -18        | \$16.01)<br>\$47.13<br>\$31.12 | E<br>D<br>G<br>T<br>H | Customer Charge<br>Energy Rate X Usage<br>Distribution Rate X Usage<br>Generation Rate X Usage<br>Transmission Rate X Usage<br>HydroPwr Credit Rate X U<br>Solar Returned/Credit |                                 |          | ie                   | 0.068910<br>0.040100<br>0.021340<br>0.012210<br>-0.004330<br>-0.068910 | 630<br>878<br>630<br>630<br>630<br>682 | 5.1<br>43.4<br>35.2<br>13.4<br>7.6<br>-2.7<br>-47.0 |
|                                                                                    |            |                                |                       |                                                                                                                                                                                  | RT CHARGI<br>CHARGE +           |          |                      |                                                                        |                                        | -5.0<br>-3.0                                        |
| USAGE HIST                                                                         | ORY GRAPI  | 1                              | C                     | URREN                                                                                                                                                                            | T CHARGES                       |          |                      |                                                                        |                                        | \$47.1                                              |