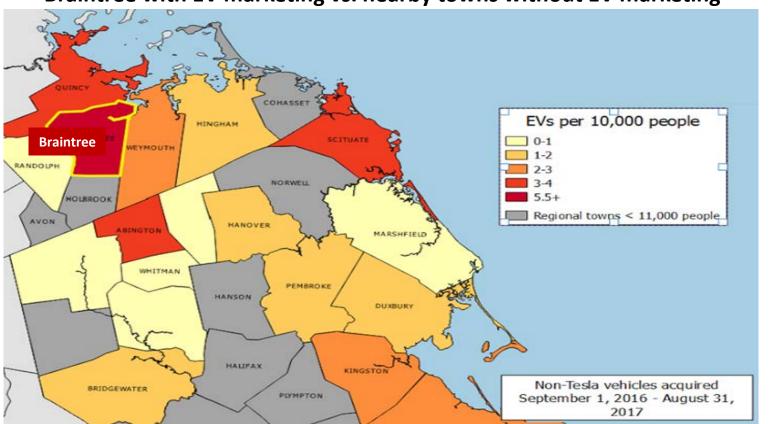

### Marketing Impact

Braintree with EV marketing vs. nearby towns without EV marketing