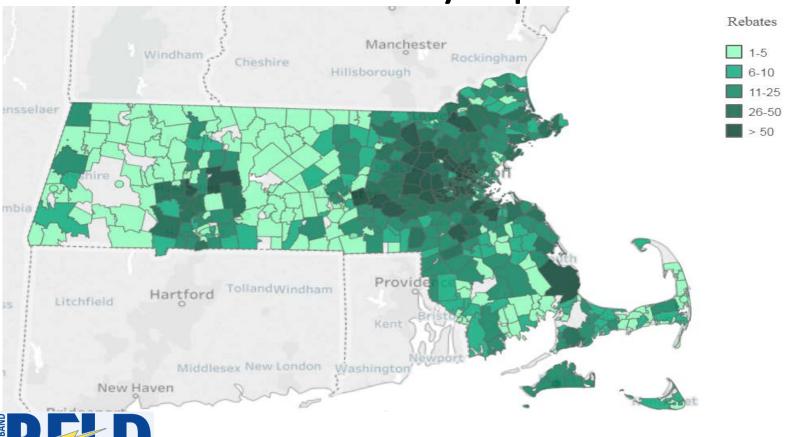

s the best sales month ever, with more than 26,000 EVs sold.

Source: InsideEVs.com and HybridCars.com

## Factors influencing EV Projections

- Lithium Ion Battery prices to fall 70% by 2030
  - LI Battery was \$1000/kWh in 2010, \$207/kWh in 2017
- Government support for EVs is growing;
   England to ban sale of ICE cars starting in 2040
- Will cause a 5% increase in global electric consumption by 2040
- Auto makes (Volvo, Land Rover) to discontinue standard
   ICE vehicles; switching to PEVs and BEVs
- Mercedes Benz to spend \$1 Billion on Alabama factory
- 7.3 Million Barrels of Oil a day will be displaced by electric vehicles (2040)





# UPS to start using EV Delivery trucks in England



## Tesla Semi Truck Production in 2019



### MA Rebates by Month





MA Rebates by Zip Code



### Marketing Impact

Braintree with EV marketing vs. nearby towns without EV marketing



## Why an incentive program

- Electric vehicles are coming
  - MA goal: 300,000 EVs by 2025
- Increase electric sales
- Influence when charging occurs (off peak)



## Level 2 Charging / 240V



Chevy Bolt

3.5 – 7.5 kW load / 60 kW-hours 10 hours of charging for a Bolt

Tesla 10 – 18 kW load

Every 1000 cars
Transmission / Capacity @ \$17/kW-Month

7 Megawatts = \$119,000/month

\$1,428,000/year



### BELD/Sagewell EV Program

- Negotiated aggressive pricing with local auto dealers, including taxes and fees (\$150/month)
- At-home test drives with online scheduling
- Promotional events: ride and drive, tabling at existing in-town events, info sessions, etc.
- Rebate customers up to \$250 toward