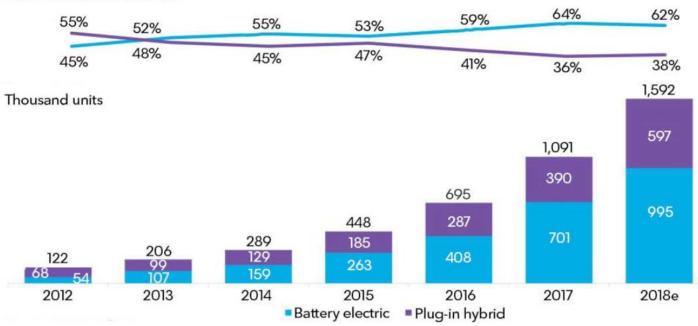

### **US Annual EV Sales**

<sup>\*</sup>Includes battery electric vehicles and plug-in hybrid electric vehicles