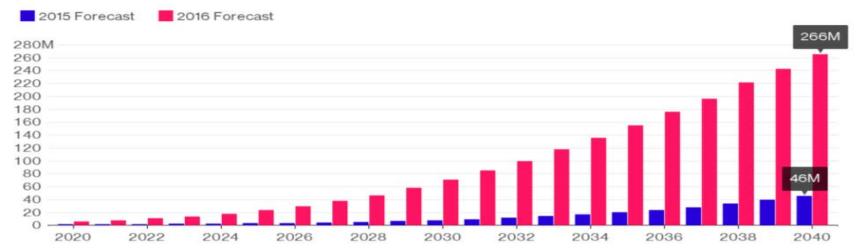

## OPEC estimated EV Sales per year 2015 vs 2016

#### **Growing Expectations**

OPEC's electric vehicle forecast grew by almost 500% last year

Source: Bloomberg New Energy Finance

Bloomberg 💷