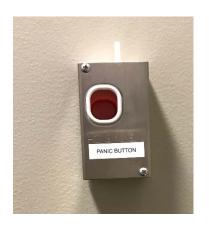

# Braintree Electric A Safe Space for Customer Service



Jim Boyle IT Manager 09/17/2018



## Agenda

- \* Braintree Electric Overview
- \* Importance of Employee Safety
- \* BELD Physical Security Enhancements
  - Office Renovation
  - Panic Button Installs
  - Customer Entrance Badge Reader
- \* BELD Cyber Security Enhancements
  - \* Infrastructure Additions
  - Training

# Importance of Employee Safety



# Office Renovation

#### \* Pre-Renovation







### **Office Renovation**

#### \* Post Renovation









### **Installation of Panic Buttons**







# Cyber Security Enhancements

- Infrastructure Additions
  - \* Sandbox Appliance
  - Enhanced Spam Filtering
  - Strict Outbound Firewall Rules
  - \* Information Sharing Review

## Cyber Security Enhancements

- \* Training
  - Cyber Security Policy Creation
  - \* KnowBe4 Security Awareness Training





## **Questions?**