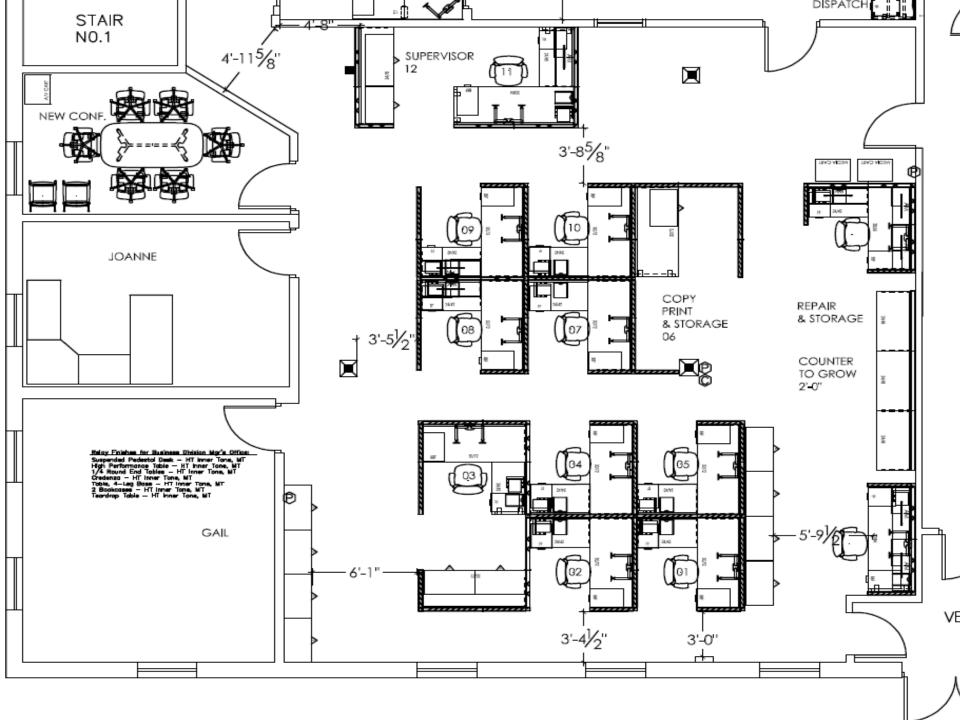

# Office Renovation

#### \* Pre-Renovation

### **Office Renovation**

#### \* Post Renovation