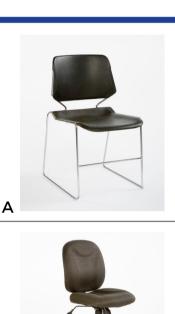

## Furniture & Accessories Order Form

Please view the following page for photos of the available items listed on this page. For special requests, please contact info@curtinconvention.com.

| Furniture                     | Quantity | Advance Price | Regular Price |    |
|-------------------------------|----------|---------------|---------------|----|
| A. Side Chair - Black or Grey |          | x \$95.00     | or \$133.00   | \$ |
| B. Arm Chair, padded Grey     |          | x \$142.00    | or \$196.00   | \$ |
| C. Stool, Black or Grey       |          | x \$148.00    | or \$199.00   | \$ |
| D. Swivel Chair - Black       |          | x \$142.00    | or \$196,00   | \$ |

#### **OPTIONS:**

- A. Side Chair
- B. Padded Arm Chair
- C. Stool, Black or Grey
- D. Swivel Chair, Black
- E. Wastebasket
- F. Easel
- G. Bag Rack
- H. Literature Rack
- I. Raffle Drum
- J. Poster Board (8'w x 4'h)
- K. Chrome Sign Holder (22"W x 28"H)