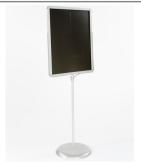

| Accessories           | Quantity | Advance Price | Regular Price |    |
|-----------------------|----------|---------------|---------------|----|
| E. Wastebasket        |          | x \$24.00     | or \$36.00    | \$ |
| F. Easel              |          | x \$83.00     | or \$103.00   | \$ |
| G. Bag Rack           |          | x \$151.00    | or \$225.00   | \$ |
| H. Literature Rack    |          | x \$185.00    | or \$276.00   | \$ |
| I. Raffle Drum        |          | x \$100.00    | or \$149.00   | \$ |
| J. Posterboards       |          | x \$164.00    | or \$244.00   | \$ |
| K. Chrome Sign Holder |          | x \$165.00    | or \$246.00   | \$ |
| 9                     |          |               |               |    |