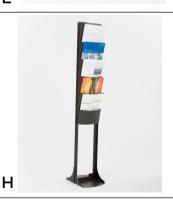

| Accessories           | Quantity | Advance Price | Regular Price |    |
|-----------------------|----------|---------------|---------------|----|
| E. Wastebasket        |          | x \$24.00     | or \$36.00    | \$ |
| F. Easel              |          | x \$83.00     | or \$103.00   | \$ |
| G. Bag Rack           |          | x \$151.00    | or \$225.00   | \$ |
| H. Literature Rack    |          | x \$185.00    | or \$276.00   | \$ |
| I. Raffle Drum        |          | x \$100.00    | or \$149.00   | \$ |
| J. Posterboards       |          | x \$164.00    | or \$244.00   | \$ |
| K. Chrome Sign Holder |          | x \$165.00    | or \$246.00   | \$ |
| 9                     |          |               |               |    |