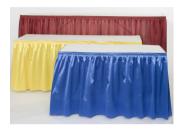

## Display Tables & Counters Order Form

| Please Select Skirting                                      | g Color: (check one) |                     | Unskirted tables (\$10.00 less) |       |
|-------------------------------------------------------------|----------------------|---------------------|---------------------------------|-------|
| Black Blue                                                  | White                | Silver              | Red Bur                         | gundy |
| 30" High Tables                                             | Quantity             | Advance Price       | Regular Price                   |       |
| 4'Wx 2'D                                                    |                      | x \$167.00          | or \$230.00                     | \$    |
| 6'W x 2'D                                                   |                      | x \$195.00          | or \$264.00                     | \$    |
| 8'W x 2'D                                                   |                      | x \$220.00          | or \$297.00                     | \$    |
| 4th side draped (add)                                       |                      | x \$56.00           | or \$66.00                      | \$    |
| 40" High Counters                                           | Quantity             | Advance Price       | Regular Price                   |       |
| 4'W x 2'D                                                   |                      | x \$197.00          | or \$270.00                     | \$    |
| 6'W x 2'D                                                   |                      | x \$225.00          | or \$305.00                     | \$    |
| 8'W x 2'D                                                   |                      | x \$253.00          | or \$341.00                     | \$    |
| 4th side draped (add)                                       |                      | x \$ 66.00          | or \$76.00                      | \$    |
| Round Tables                                                | Quantity             | Advance Price       | Regular Price                   |       |
| 30"D x 30"H, black cloth                                    |                      | x \$240.00          | or \$240.00                     | \$    |
| 30"D x 40"H, black spandex cover                            |                      | x \$240.00          | or \$240.00                     | \$    |
| *Round tables not available for<br>Advance Price Discount D |                      | /23 Total Display 1 | ables & Counter                 | s \$  |