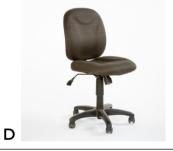

## Furniture & Accessories Order Form

Please view the following page for photos of the available items listed on this page. For special requests, please contact info@curtinconvention.com.

| Furniture                     | Quantity | Advance Price | Regular Price |    |
|-------------------------------|----------|---------------|---------------|----|
| A. Side Chair - Black or Grey |          | x \$95.00     | or \$133.00   | \$ |
| B. Arm Chair, padded Grey     |          | x \$142.00    | or \$196.00   | \$ |
| C. Stool, Black or Grey       |          | x \$148.00    | or \$199.00   | \$ |
| D. Swivel Chair - Black       |          | x \$142.00    | or \$196,00   | \$ |

#### **OPTIONS:**

- A. Side Chair
- B. Padded Arm Chair
- C. Stool, Black or Grey
- D. Swivel Chair, Black
- E. Wastebasket
- F. Easel
- G. Bag Rack
- H. Literature Rack
- I. Raffle Drum
- J. Poster Board (8'w x 4'h)
- K. Chrome Sign Holder (22"W x 28"H)