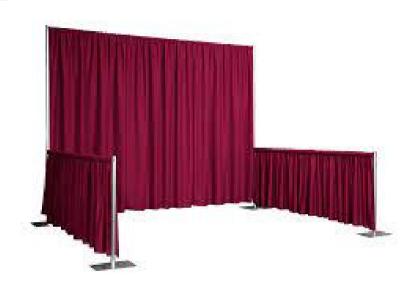

#### **BOOTH PACKAGE**

Each 10' x 10' Exhibitor Booth Includes:

\*Note: 10' x 20' spaces include double the furniture listed below.

- 8' High Back Wall Drape
- 3' High Side Rail Drape
- (1) 10' Black Carpet
- (1) 6' Burgundy Skirted Table
- (2) Chairs
- (1) Wastebasket
- (1)  $7" \times 44"$  two-line booth identification sign
- Booth space is carpeted.
- Electrical, Audiovisual, Internet, Lead Retrieval are NOT included. To order these services, refer to the order forms for these services in this Kit.

Backwall is Burgundy and Side Rails is Burgundy.
\*Furniture and Carpet is included with your booth space.