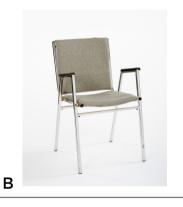

## Furniture & Accessories Order Form

Please view the following page for photos of the available items listed on this page. For special requests, please contact info@curtinconvention.com.

| Furniture                     | Quantity | Advance Price | Regular Price |    |
|-------------------------------|----------|---------------|---------------|----|
| A. Side Chair - Black or Grey |          | x \$95.00     | or \$133.00   | \$ |
| B. Arm Chair, padded Grey     |          | x \$142.00    | or \$196.00   | \$ |
| C. Stool, Black or Grey       |          | x \$148.00    | or \$199.00   | \$ |
| D. Swivel Chair - Black       |          | x \$142.00    | or \$196,00   | \$ |

#### **OPTIONS:**

- A. Side Chair
- B. Padded Arm Chair
- C. Stool, Black or Grey
- D. Swivel Chair, Black
- E. Wastebasket
- F. Easel
- G. Bag Rack
- H. Literature Rack
- I. Raffle Drum
- J. Poster Board (8'w x 4'h)
- K. Chrome Sign Holder (22"W x 28"H)