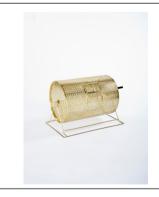

| Accessories           | Quantity | Advance Price | Regular Price |    |
|-----------------------|----------|---------------|---------------|----|
| E. Wastebasket        |          | x \$24.00     | or \$36.00    | \$ |
| F. Easel              |          | x \$83.00     | or \$103.00   | \$ |
| G. Bag Rack           |          | x \$151.00    | or \$225.00   | \$ |
| H. Literature Rack    |          | x \$185.00    | or \$276.00   | \$ |
| I. Raffle Drum        |          | x \$100.00    | or \$149.00   | \$ |
| J. Posterboards       |          | x \$164.00    | or \$244.00   | \$ |
| K. Chrome Sign Holder |          | x \$165.00    | or \$246.00   | \$ |
| 9                     |          |               |               |    |